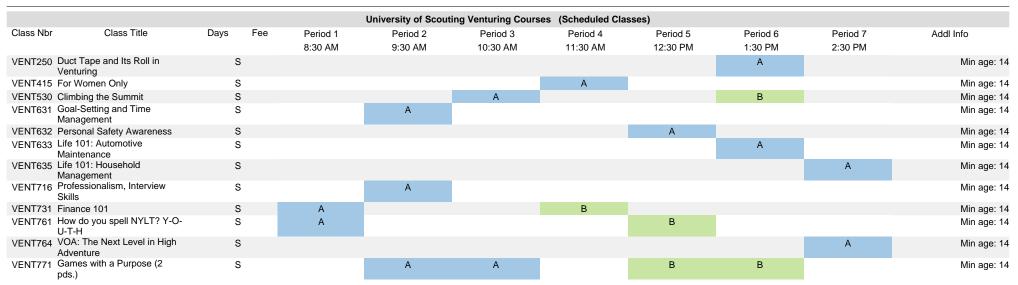

>ent Cultural<br>grounds  | S    | 6   |                     |                       |                      |                      |                      |                     | A                   | Min age: 18 |
|           | oving Communication by Playing                 | 5    | 6   |                     | A                     |                      |                      |                      |                     | В                   | Min age: 18 |
|           | ncement for Youth with<br>ial Needs (Physical) | S    | 3   |                     |                       |                      |                      | А                    | В                   |                     | Min age: 18 |





University of Scouting 2020: University Of Scouting 2019 at Edgewater High School







| University of Scouting | 2020: University | Of Scouting 2019 a | at Edgewater High School |
|------------------------|------------------|--------------------|--------------------------|
|                        |                  |                    |                          |

|                                                                          |          |                     | University of Sco   | outing Youth Course  | s (Scheduled Clas    | ses)                 |                     |                     |                          |
|--------------------------------------------------------------------------|----------|---------------------|---------------------|----------------------|----------------------|----------------------|---------------------|-----------------