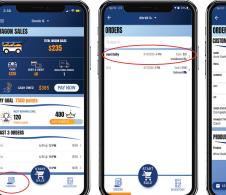

order summary screen in the checkout process between he cash and credit buttons and is available for **all** selling methods. This feature allows for socially distant payments by sending a link via text to a customer so they can complete the purchase on their phone with a credit or debit card.

**Tip:** Marking an item as "Undelivered" means you plan to return with product later. **Be sure to record the customer info for undeliverd items so you know where to deliver the product later!** Lastly, don't forget to update the status when delivered!

#### SIGN UP FOR A STOREFRONT SHIFT







**Tip:** Storefront site and shift availability is managed by your unit leader. Reach out to them if you believe information is missing or incorrect.

## ISSUE A REFUND

Available SAME DAY only for kids.





**CAUTION:** Use caution when refunding credit/debit card orders! Trail's End does not store card information so this action cannot be undone.

\*Screenshots subject to change

## Trail's End<sub>®</sub>

## \_\_\_ Fund Your Entire Year! \_\_\_ How to Sell Over \$1,000 in Under 8 Hours

5 MINS

**PERSONALIZE.** Download the Trail's End App, register an account if you don't already have one, and personalize your account. Set a goal, add pictures, and a short bio telling customers why you're fundraising.

10 MINS

**ONLINE DIRECT.** Utilize the new Autoshare feature of the Trail's End App to ask your prior customers and phone contacts to support your adventures again this year. You can choose from one-time, 30-day, 60-day, and 90-day sharing campaigns that include email(s) and/or text me