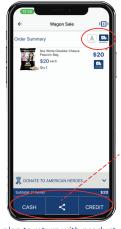

r customers.





**Kid Recorded:** Record customer orders in the Trail's End App. Take payment (credit/debit only) and products ship to your customers.







Text Cart Feature: Learn more on the next page!

\*Screenshots subject to change



# THE TRAIL'S END APP

# WAGON SALES

#### RECRUITMENT



Tip: The Pay Now feature allows parents to turn in cash sales with credit/debit payment to their unit.

Tip: The Recruit feature allows your unit to collect contact information from families interested in joining the program while selling popcorn. When the form is completed, an email is sent to the leader of the unit, your council, and the recruit gets a link for more info.

It's an impactful program that's attractive to families and helps you gain membership!

## **RECORD A WAGON SALE**







Tip: The Text Cart Feature is located on the order summary screen in the checkout process between he cash and credit buttons and is available for **all** selling methods. This feature allows for socially distant payments by sending a link via text to a customer so they can complete the purchase on their phone with a credit or debit card.

**Tip:** Marking an item as "Undelivered" means you plan to return with product later. **Be sure to record the customer info for undeliverd items so you know where to deliver the product later!** Lastly, don't forget to update the status when delivered!

#### SIGN UP FOR A STOREFRONT SHIFT







**Tip:** Storefront site and shift availability is managed by your unit leader. Reach out to them if you believe information is missing or incorrect.

## ISSUE