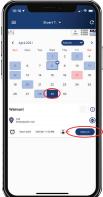

nd the recruit gets a link for more info.

It's an impactful program that's attractive to families and helps you gain membership!

## **RECORD A WAGON SALE**







Tip: The Text Cart Feature is located on the order summary screen in the checkout process between he cash and credit buttons and is available for **all** selling methods. This feature allows for socially distant payments by sending a link via text to a customer so they can complete the purchase on their phone with a credit or debit card.

**Tip:** Marking an item as "Undelivered" means you plan to return with product later. **Be sure to record the customer info for undeliverd items so you know where to deliver the product later!** Lastly, don't forget to update the status when delivered!

#### SIGN UP FOR A STOREFRONT SHIFT







**Tip:** Storefront site and shift availability is managed by your unit leader. Reach out to them if you believe information is missing or incorrect.

## ISSUE A REFUND

Available SAME DAY only for kids.





**CAUTION:** Use caution when refunding credit/debit card orders! Trail's End does not store card information so this action cannot be undone.

\*Screenshots subject to change

## Trail's End<sub>®</sub>

## \_\_\_ Fund Your Entire Year! \_\_\_ How to Sell Over \$1,000 in Under 8 Hours

5 MINS

**PERSONALIZE.** Download the Trail's End App, register an account if you don't already have one, and personalize your account. Set a goal, add pictures, and a short bio telling customers why you're fundraising.

10 MINS

**ONLINE DIRECT.** Utilize the new Autoshare feature of the Trail's E