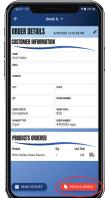

rder summary screen in the checkout process between he cash and credit buttons and is available for **all** selling methods. This feature allows for socially distant payments by sending a link via text to a customer so they can complete the purchase on their phone with a credit or debit card.

**Tip:** Marking an item as "Undelivered" means you plan to return with product later. **Be sure to record the customer info for undeliverd items so you know where to deliver the product later!** Lastly, don't forget to update the status when delivered!

#### SIGN UP FOR A STOREFRONT SHIFT







**Tip:** Storefront site and shift availability is managed by your unit leader. Reach out to them if you believe information is missing or incorrect.

## ISSUE A REFUND

Available SAME DAY only for kids.





**CAUTION:** Use caution when refunding credit/debit card orders! Trail's End does not store card information so this action cannot be undone.

\*Screenshots subject to change

## Trail's End<sub>®</sub>

## \_\_\_ Fund Your Entire Year! \_\_\_ How to Sell Over \$1,000 in Under 8 Hours

5 MINS

**PERSONALIZE.** Download the Trail's End App, register an account if you don't already have one, and personalize your account. Set a goal, add pictures, and a short bio telling customers why you're fundraising.

10 MINS

**ONLINE DIRECT.** Utilize the new Autoshare feature of the Trail's End App to ask your prior customers and phone contacts to support your adventures again this year. You can choose from one-time, 30-day, 60-day, and 90-day sharing campaigns that include email(s) and/or text mess