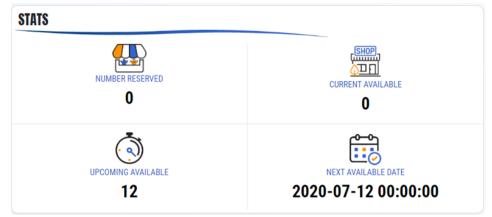

# 2021 POPCORN CAMPAIGN

May 20 – July Roundtable District Kernel promotes units to "sign up" for the Popcorn 2021 Campaign

July 17 & July 24 Popcorn Virtual Regional Kickoff (4 Regional locations) – Please choose one for

your unit, (Unit attendance (at least 1 adult leader) required for 35% commission):

 $\begin{array}{ll} \hbox{July } 17^{th} & -10 \hbox{am (link will be sent out to register for Popcorn Virtual Regional Kickoff)} \\ \hbox{July } 17^{th} & -3 \hbox{pm (link will be sent out to register for Popcorn Virtual Regional Kickoff)} \\ \hbox{July } 24^{th} & -10 \hbox{am (link will be sent out to register for Popcorn Virtual Regional Kickoff)} \\ \hbox{July } 24^{th} & -3 \hbox{pm (link will be sent out to register for Popcorn Virtual Regional Kickoff)} \\ \end{array}$ 

Week of July 26 – July 30 Popcorn Family Guide arrives to Scouts in mail

July 26 Popcorn Campaign Begins

July 31 Deadline to submit Ideal Year of Scouting Survey (required for 35% commission)

August 2 Deadline for 1st order (Submit ONLINE at Trails-End.com)

August 21 Units pick up 1<sup>st</sup> order at Area distribution sites

September 10-12 Council Blitz Weekend #1

September 13 Deadline to submit Blitz Weekend #1 results

September 16 (Roundtable)

Deadline to return popcorn (full cases only) ordered from the 1st Order (\*this will

be the only time in the 2021 Popcorn Sale that Popcorn can be returned\*)

September 17 Deadline for 2<sup>nd</sup> order w/ Chocolate available (Submit ONLINE at Trails-End.com)

October 2 Units pick up 2<sup>nd</sup> order at Area distribution sites

October 8-10 Council Blitz Weekend #2

October 11 Deadline to submit Blitz Weekend #2 results

November 1 Deadline for 3<sup>rd</sup> order (Submit ONLINE at Trails-End.com)

November 12 Deadline to submit Military Donation Prizes (Military patch sets)

November 13 Online Popcorn Campaign Continues (Scouts can keep selling, but not for prizes)

November 13 Units pick up 3<sup>rd</sup> order at Area distribution sites.

November 13 ALL Unit Prize Orders Due

December 3 ALL Payments Due

December 4 Past due payment - commission drops to 20%

December 10 Past due payment - commission drops to 15%

UNIT COMMISSION BREAKDOWN 2% IYOS Survey by July 31

30 % Order popcorn