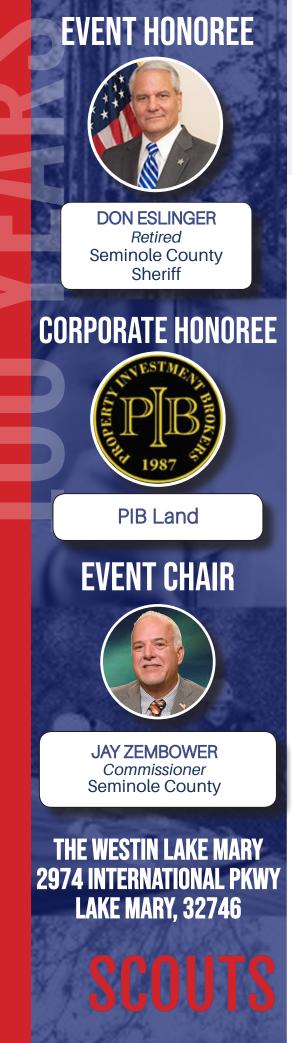

PRESENTED BY:

SCOUTS

CELEBRATING GENTRAL FLORIDA COUNCIL'S

SEMINOLE
COUNTY
BOY SCOUT
GOLDEN EAGLE EVENT
APRIL 14, 2022 | 6:00 PM

APRIL 14 2022