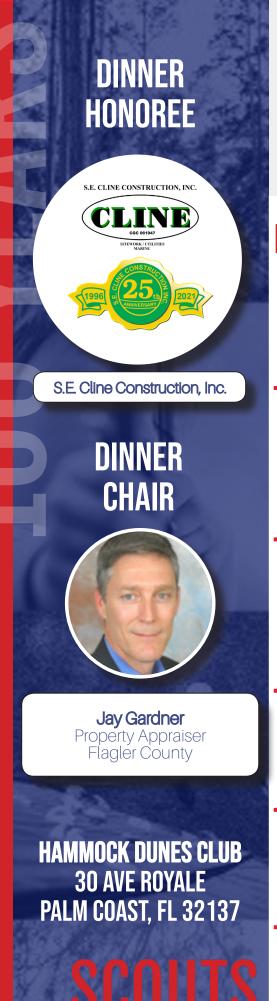

## SCOUTS

**FLAGLER** COUNTY **BOY SCOUT** 

DEVISAGLEDINNER

APRIL 20, 2022 RECEPTION: 6 PM | DINNER: 7 PM

APRIL 20 2022