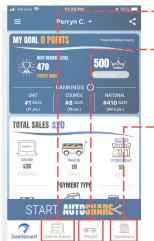

# **SET A GOAL & CLAIM A REWARD**

| 📲 Verizon 🗢 12:29 PM 🖌 95% 🗔                                                  | al Verizon 🗢 12:29 PM 🚽 95% 🗩  |
|-------------------------------------------------------------------------------|--------------------------------|
| ≡ Perryn C. ▼ ⑦                                                               | = Perryn C. 🕶 🕐                |
| GOAL GIFT CARDS                                                               | GOAL REWARDS                   |
| 2023 POINTS GOAL                                                              | CLAIM YOUR GIFT CARD           |
|                                                                               | Total Sales \$0.00             |
| Earn a \$0<br>Amazon Gift Carl                                                | Reward Level Reached           |
| FOR EACH \$1 DOLLAR SOLD YOU WILL RECEIVE<br>1.25pts CREDIT/<br>1.25pts DEBIT | Gift Card Amt. Earned \$0.00   |
| MY PRIZES                                                                     | Gift Card Amt. Claimed \$10.00 |
|                                                                               | Amount Left to Claim \$10.00   |
| NO PRIZES                                                                     | CLAIMED GIFT CARDS             |
|                                                                               | Date Amt. Claim Code           |
|                                                                               |                                |
| © 15000 points → Earn \$1,250                                                 | Total \$0 0 Redemptions        |
|                                                                               | QUESTIONS ABOUT REWARDS        |

- To set a goal, scroll and tap to select prizes at different levels or manually enter your goal.
- When your leader submits the unit's Rewards order, and you have a gift card amount available, tap the claim button to email your Amazon.com Gift Card.
- To track progress, check the app to see how close you are to reaching the next rewards level.