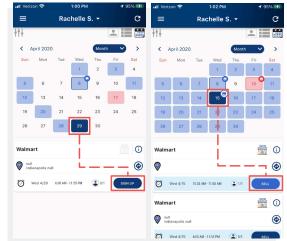

#### **RESERVE STOREFRONT SHIFT**

TIP Storefront sites and shift availability is managed by your Unit Leader, reach out to them for missing or incorrect info