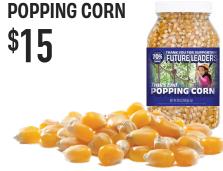

## **HONEY ROASTED UNBELIEVABLE BUTTER PEANUTS** MICROWAVE POPCORN

Product images are for illustration purposes only. Actual product shape and color may vary. Products, pricing and specifications subject to availability and change without notice. \*Amount donated to Future Leaders is calculated based on the Trail's End Return to Kids, see trails-end.com/terms for more details.