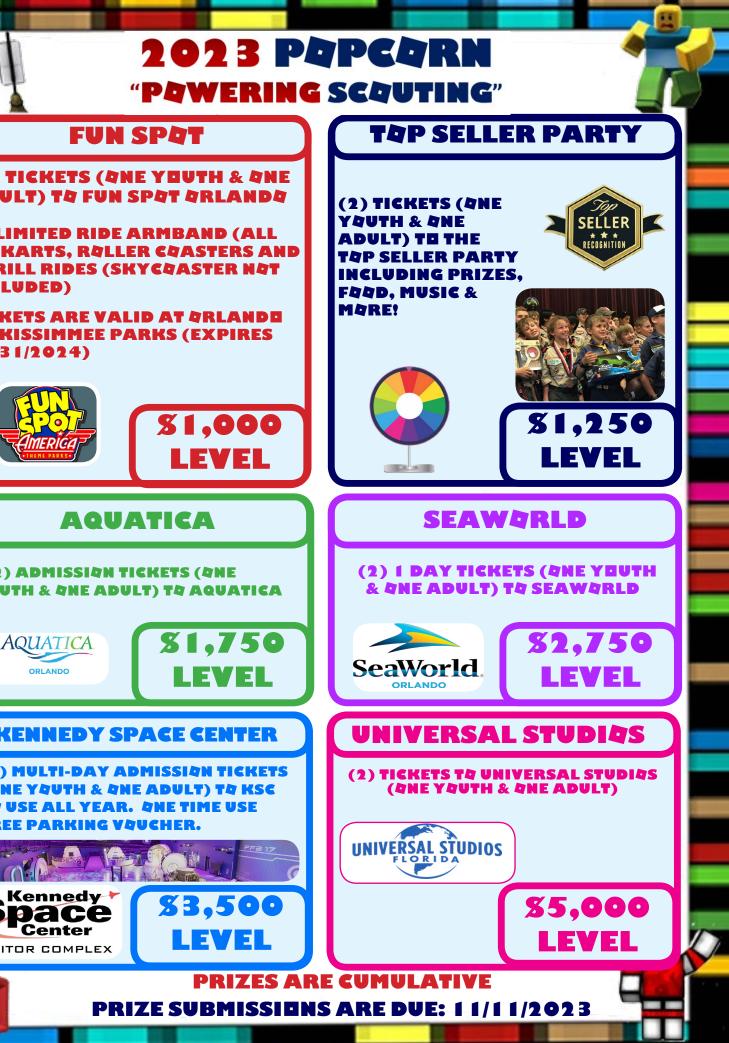

#### **2023** P**7**PC**7**RN "PAWERING SCAUTING"

# FUN SPØT

#### (2) TICKETS (QNE YOUTH & QNE ADULT) TO FUN SPOT ORLANDO

UNLIMITED RIDE ARMBAND (ALL G4-KARTS, R4LLER C4ASTERS AND THRILL RIDES (SKYC4ASTER N4T INCLUDED)

TICKETS ARE VALID AT & RLANDO **4R KISSIMMEE PARKS (EXPIRES** 12/31/2024)

(2) ADMISSIQN TICKETS (QNE YOUTH & ONE ADULT) TO AQUATICA

(2) MULTI-DAY ADMISSIQN TICKETS (QNE YOUTH & ONE ADULT) TO KSC TO USE ALL YEAR. ONE TIME USE FREE PARKING VOUCHER.