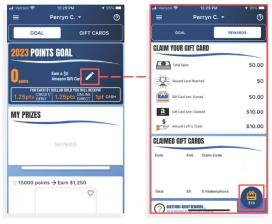

#### **SET A GOAL & CLAIM A REWARD**

- To set a goal, scroll and tap to select prizes at different levels or manually enter your goal.
- When your leader submits the unit's Rewards order, and you have a gift card amount available, tap the claim button to email your Amazon.com Gift Card.
- To track progress, check the app to see how close you are to reaching the next rewards level.