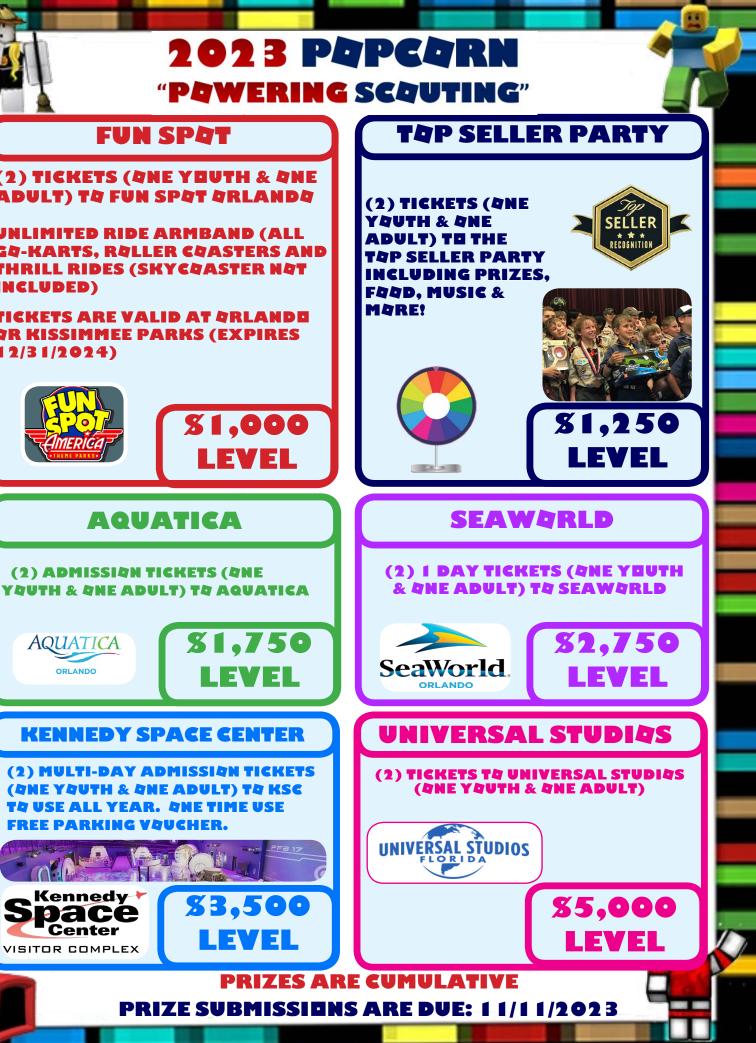

#### **2023** P**7**PC**7**RN "PAWERING SCAUTING"

# FUN SPØT

#### (2) TICKETS (QNE YOUTH & QNE ADULT) TO FUN SPOT ORLANDO

UNLIMITED RIDE ARMBAND (ALL G4-KARTS, R4LLER C4ASTERS AND THRILL RIDES (SKYC4ASTER N4T INCLUDED)

TICKETS ARE VALID AT & RLANDO **4R KISSIMMEE PARKS (EXPIRES** 12/31/2024)

(2) ADMISSIQN TICKETS (QNE YOUTH & ONE ADULT) TO AQUATICA

(2) MULTI-DAY ADMISSIQN TICKETS (QNE YOUTH & ONE ADULT) TO KSC TO USE ALL YEAR. ONE TIME USE FREE PARKING VOUCHER.