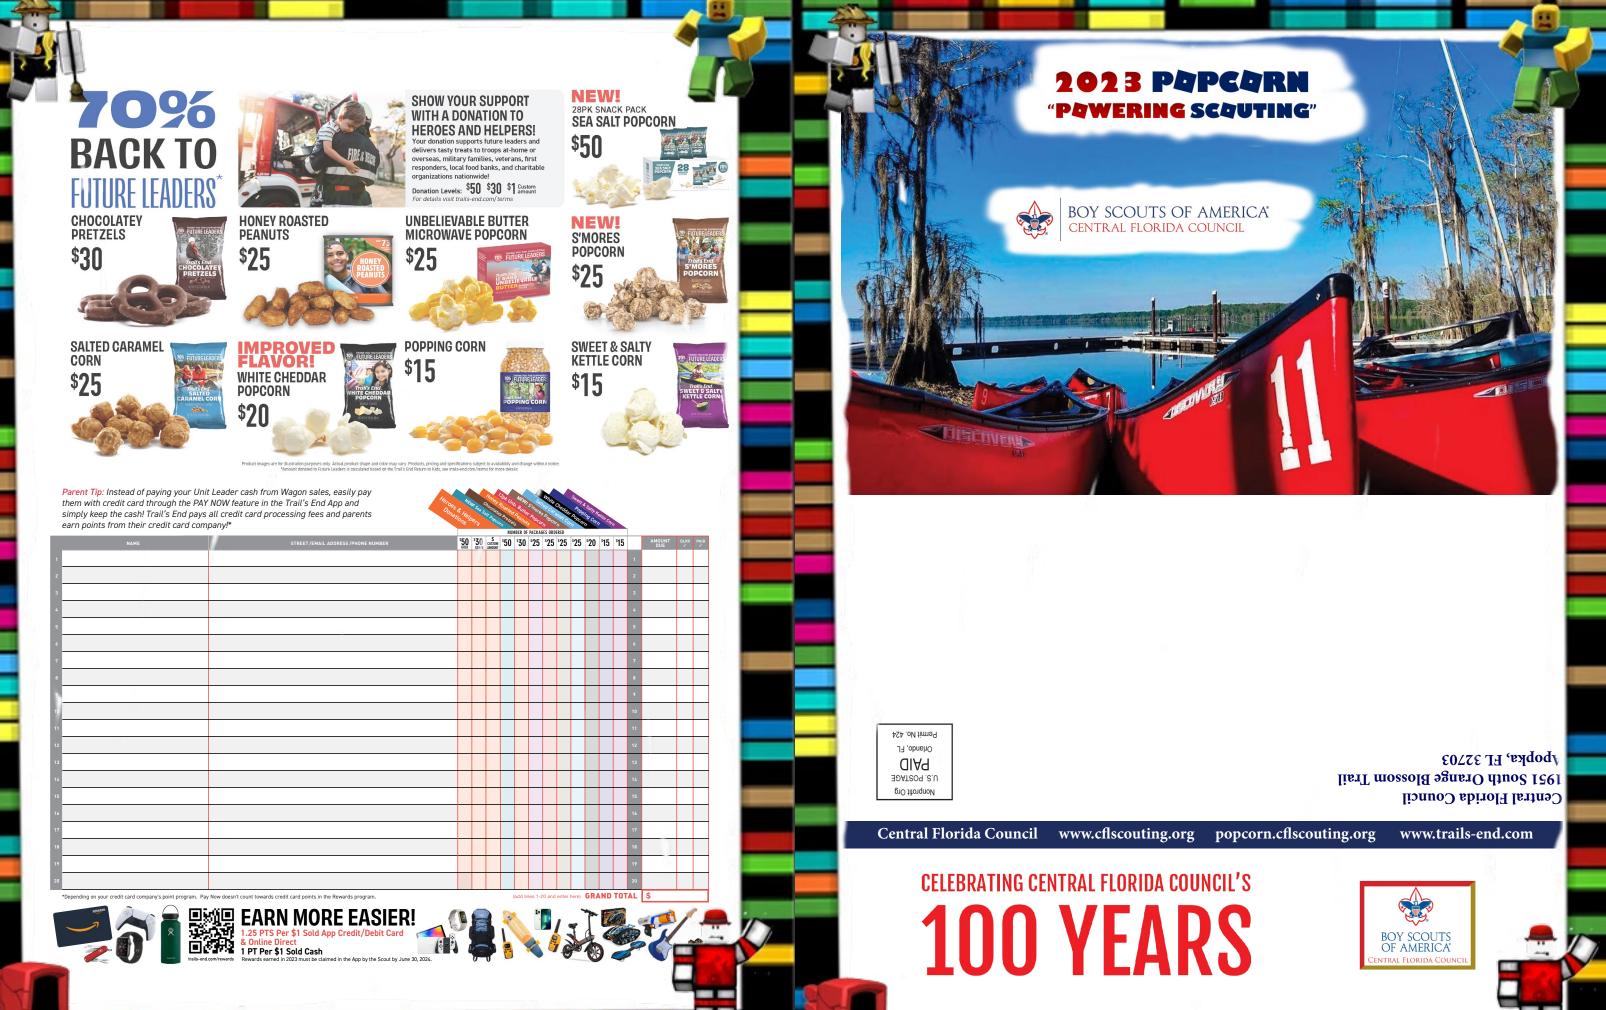

# REWARDS

Collect points to earn Amazon.com Gift Cards and choose the prize YOU want!

Did You Know? Set your goal for \$1,500 to help fund your year of Scouting!

| POINTS             | GIFT CARD         |
|--------------------|-------------------|
| 17,500             | 10% of total sale |
| 15,000             | \$1,250           |
| 12,000             | \$1,000           |
| 10,000             | \$750             |
| 7,500              | \$550             |
| 6,000              | \$450             |
| 5,000              | \$350             |
| 4,000              | \$250             |
| 3,500              | \$200             |
| 3,000              | \$150             |
| 2,500              | \$100             |
| 2,000              | \$70              |
| 1,750 Fund Y of Sc | our Year \$60     |
| 1,500              | \$50              |
| 1,250              | \$40              |
| 1,000              | \$30              |
| 750                | \$20              |
| 500                | \$10              |

#### REWARDS

Scouts earn points towards an Amazon.com e-Gift Card when they record their sales in the Trail's End App. They choose the

POINTS

**GIFT CARD** 

prize they want!

**1.25 PTS PER** \$1 SOLD APP CREDIT / DEBIT CARD & ONLINE DIRECT

**1 PT PER** \$1 SOLD CASH

Did You Know?! 1.750 points (approximately \$1,500 in sales) helps fund most Scouts' Year of Scouting which includes registration fees, handbook, uniform, Pack dues, camp, Scout Life magazine and much more. Plus, Scouts earn a \$60 Amazon.com e-gift card!\*

EARN MORE EASIER!

|  | 17,500 | 10% of total sale |
|--|--------|-------------------|
|  | 15,000 | \$1,250           |
|  | 12,000 | \$1,000           |
|  | 10,000 | \$750             |
|  | 7,500  | \$550             |
|  | 6,000  | \$450             |
|  | 5,000  | \$350             |
|  | 4,000  | \$250             |
|  | 3,500  | \$200             |
|  | 3,000  | \$150             |
|  | 2,500  | \$100             |
|  | 2,000  | \$70              |
|  | 1,750  | \$60              |
|  | 1,500  | \$50              |
|  | 1,250  | \$40              |
|  | 1,000  | \$30              |
|  | 750    | \$20              |
|  | 500    | ¢10               |

Rewards earned in 2023 must be claimed in the App by the Scout by June 30, 2024