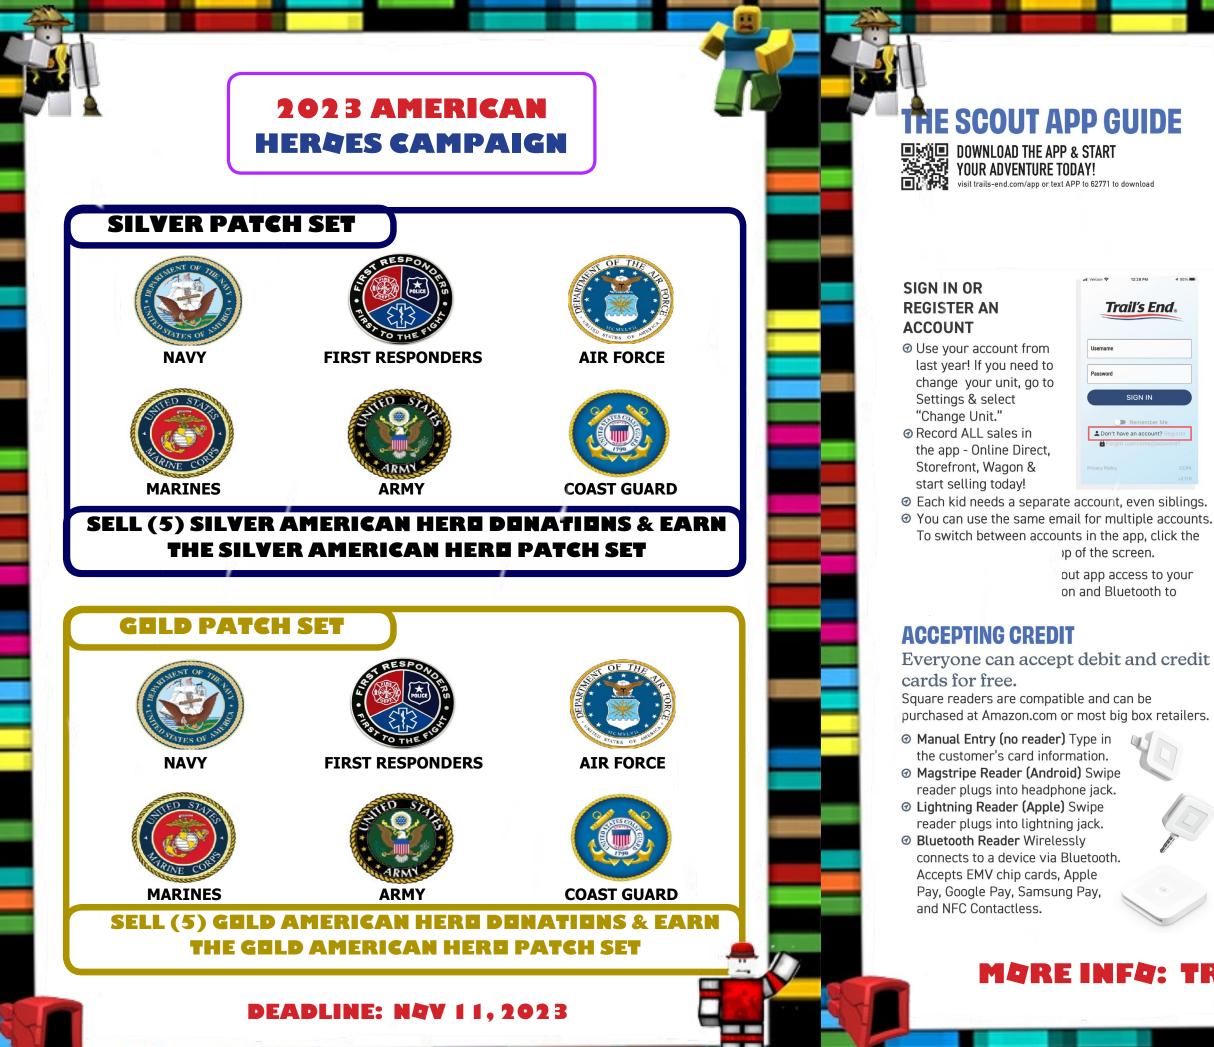

#### 回题道回 DOWNLOAD THE APP & START YOUR ADVENTURE TODAY! visit trails-end.com/app or text APP to 62771 to download

#### ■ I NEW TO THE TRAIL'S END APP? DOWNLOAD THE GUIDE NOW! bit.ly/Scout-App-Guide